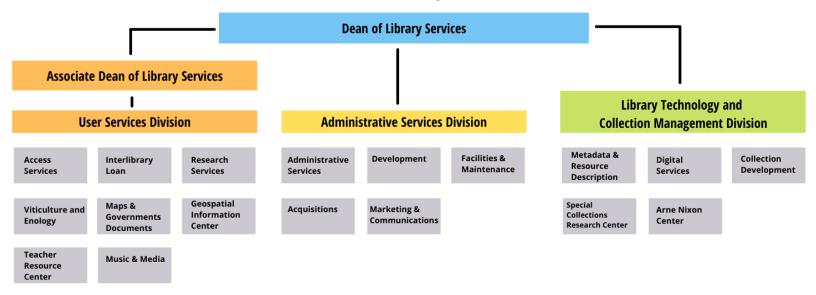

## **Organizational Chart for the Fresno State Library**

The following list outlines the current organizational structure of the Library (and describes the image above):

Fresno State Library (under Dean of Library Services)

Administrative Services Division (under Dean of Library Services)

- Acquisitions
- Administrative Services
- Development
- Facilities & Maintenance
- Marketing & Communications

## **Library Technology and Collection Management Division** (under *Dean of Library Services*)

- Arne Nixon Center
- Collection Development
- Digital Services
- Metadata & Resource Description
- Special Collections Research Center

## **User Services Division** (under Associate Dean of Library Services)

- Access Services
- Geospatial Information Center
- Interlibrary Loan
- Maps & Government Documents
- Music & Media
- Research Services
- Teacher Resource Center
- Viticulture and Enology Library